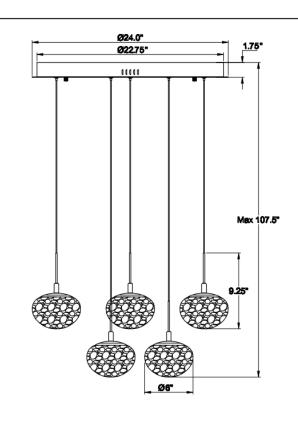

## **Specifications:**

Model#:12121-02 Finish: Matte Black

Glass/Shade:D6" x H4.25"

Material: Steel+Aluminum+Natural Alabaster

Dimension: D24" x H9.25" Lamping: Integrated LED

Wattage: 9 x 8W Voltage:120V

Color Temperature: 3000K

CRI:90

Delivered Lumen:3600lm

Dimmable:Yes

Max. Height:105.25"

Canopy Dimension:D24" x H1.75"

Product Weight:41.3 lbs.

Fixtures weighing 35 lbs. or more must be supported and installed independently of the ceiling outlet (junction) box and require additional support in the ceiling where the fixture is being installed