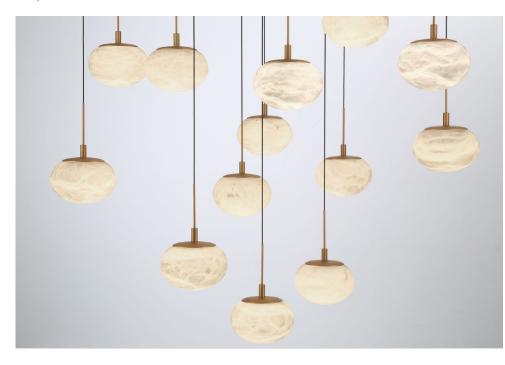

## Calcolo, 9 Light LED Pendant, Matte Black

## **Specifications:**

Model#:12121-02 Finish: Matte Black

Glass/Shade:D6" x H4.25"

Material: Steel+Aluminum+Natural Alabaster

Dimension: D24" x H9.25" Lamping: Integrated LED

Wattage: 9 x 8W Voltage:120V

Color Temperature: 3000K