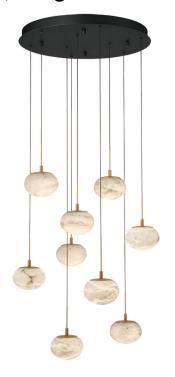

## Calcolo, 9 Light LED Pendant, Matte Black

## **Specifications:**

Model#:12121-02 Finish: Matte Black

Glass/Shade:D6" x H4.25"

Material: Steel+Aluminum+Natural Alabaster

Dimension: D24" x H9.25" Lamping: Integrated LED

Wattage: 9 x 8W Voltage:120V

Color Temperature: 3000K

CRI:90

Delivered Lumen:3600lm

Dimmable:Yes

Max. Height:105.25"

Canopy Dimension:D24" x H1.75"

Product Weight:41.3 lbs.

Fixtures weighing 35 lbs. or more must be supported and installed independently of the ceiling outlet (junction) box and require additional support in the ceiling where the fixture is being installed